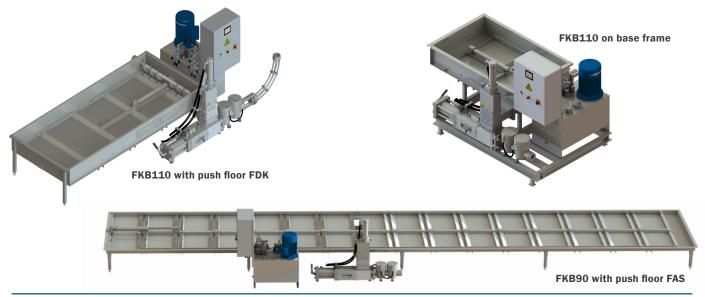

## The following push floor types are suitable for the FKB90 / FKB110 briquetters:

FAK, FAS, FDN in standard sizes or customer-specific widths and lengths. In order to increase the nominal output, it is possible to operate multiple briquetters on one push floor. The individual components can also be assembled on a base frame to make a compact machine.