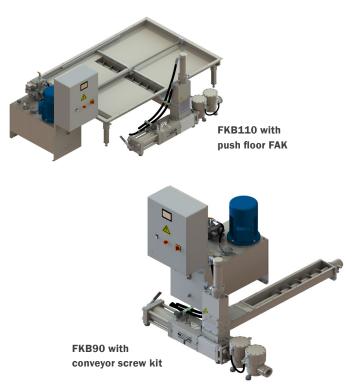

## Briquetter FKB90 / FKB110

In the 5.5 kW and 7.5 kW output ranges, the FKB90 and FKB110 hydraulic briquetters offer a compact construction and individualised setup options. The unique modular system enables an optimal system solution.

## The following push floor types are suitable for the FKB90 / FKB110 briquetters:

FAK, FAS, FDN in standard sizes or customer-specific widths and lengths. In order to increase the nominal output, it is possible to operate multiple briquetters on one push floor. The individual components can also be assembled on a base frame to make a compact machine.