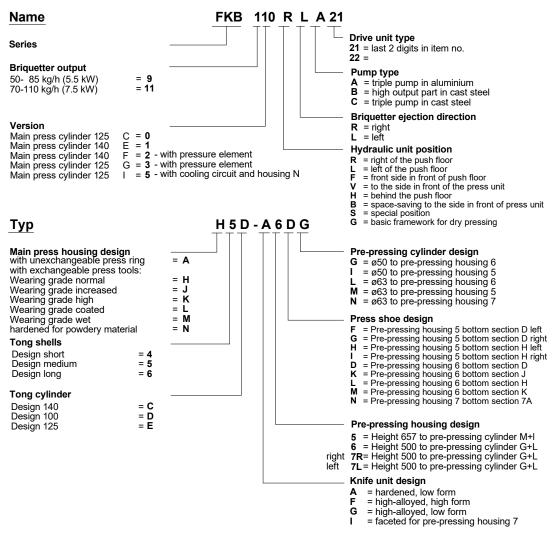

mm                                                |
| Nominal output depending on chips | FKB90: 50-85 kg/h, FKB110: 70-110 kg/h                   |
| Drive output with soft starter    | 5.5 kW or 7.5 kW, 1500 rpm                               |
| Connected load                    | 3x 400 VAC+N+PE, 50 Hz                                   |
| Recommended pre-fusing            | 25 Amp.                                                  |
| Hydraulic oil filing              | 120                                                      |
| Weight without oil                | Hydraulic unit approx. 230 kg, press unit approx. 250 kg |



FM-Racine Hydraulik AG

Winkelbüel 4, CH-6043 Adligenswil, Tel. +41 (0)41 370 50 01, info@fm-racine.ch, www.fm-racine.ch





## **Briquetter FKB ordering code**



## The following push floor types are suitable for the FKB90 / FKB110 briquetters:

FAK, FAS, FDN in standard sizes or customer-specific widths and lengths. In order to increase the nominal output, it is possible to operate multiple briquetters on one push floor. The individual components can also be assembled on a base frame to make a compact machine.



FM-Racine Hydraulik AG

Winkelbüel 4, CH-6043 Adligenswil, Tel. +41 (0)41 370 50 01, info@fm-racine.ch, www.fm-racine.ch