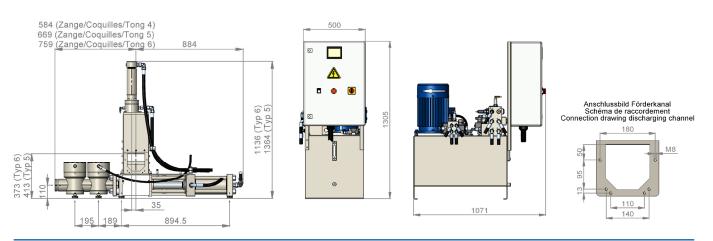

| Data                              |                                                          |
|-----------------------------------|----------------------------------------------------------|
| Briquette diameter                | 61 mm                                                    |
| Briquette length regulation       | 30-100 mm                                                |
| Nominal output depending on chips | FKB90: 50-85 kg/h, FKB110: 70-110 kg/h                   |
| Drive output with soft starter    | 5.5 kW or 7.5 kW, 1500 rpm                               |
| Connected load                    | 3x 400 VAC+N+PE, 50 Hz                                   |
| Recommended pre-fusing            | 25 Amp.                                                  |
| Hydraulic oil filing              | 120                                                      |
| Weight without oil                | Hydraulic unit approx. 230 kg, press unit approx. 250 kg |